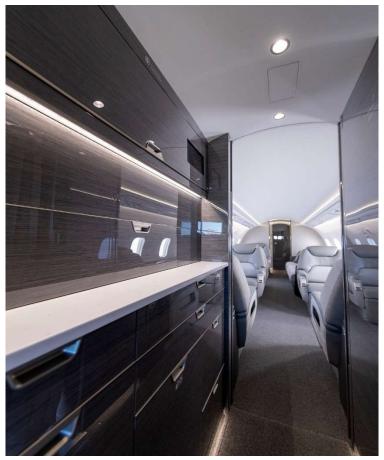

**Exterior:** Overall Matterhorn White

Interior: 9 Passenger Configuration

Forward Cabin 4 Single Club Seats

Aft Cabin 2 Single Seats and 3 Place Divan

Lav Belted