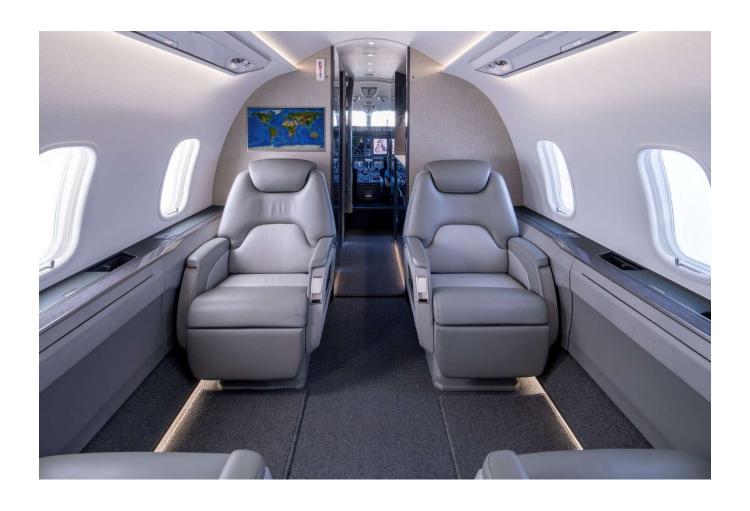

**Exterior:** Overall Matterhorn White

Interior: 9 Passenger Configuration

Forward Cabin 4 Single Club Seats

Aft Cabin 2 Single Seats and 3 Place Divan

Lav Belted