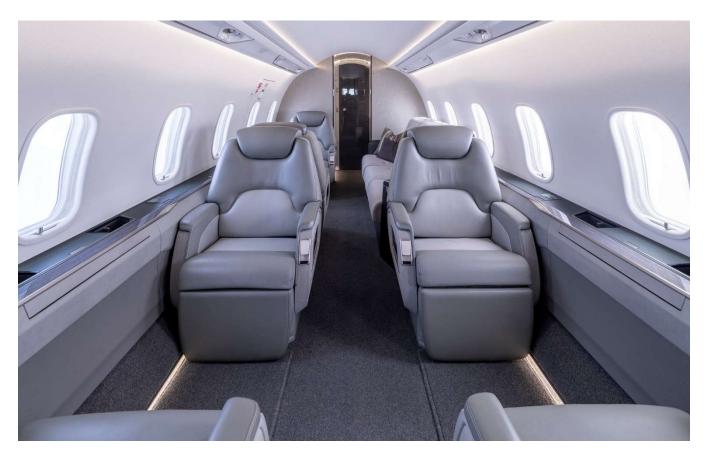

**Exterior:** Overall Matterhorn White

Interior: 9 Passenger Configuration

Forward Cabin 4 Single Club Seats

Aft Cabin 2 Single Seats and 3 Place Divan

Lav Belted