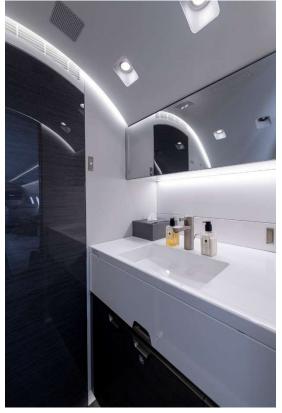

**Exterior:** Overall Matterhorn White

Interior: 9 Passenger Configuration

Forward Cabin 4 Single Club Seats

Aft Cabin 2 Single Seats and 3 Place Divan

Lav Belted