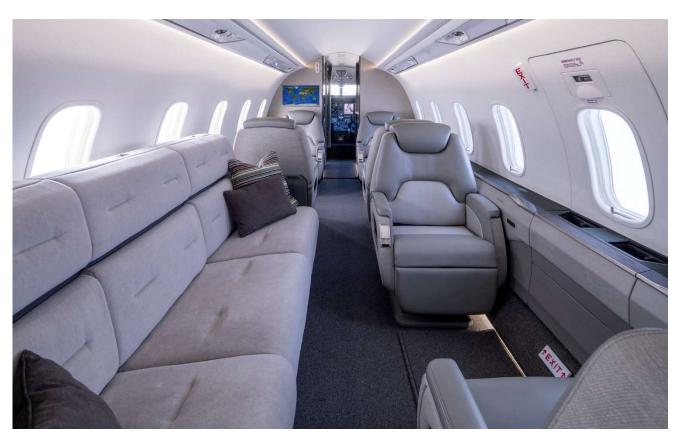

**Exterior:** Overall Matterhorn White

Interior: 9 Passenger Configuration

Forward Cabin 4 Single Club Seats

Aft Cabin 2 Single Seats and 3 Place Divan

Lav Belted