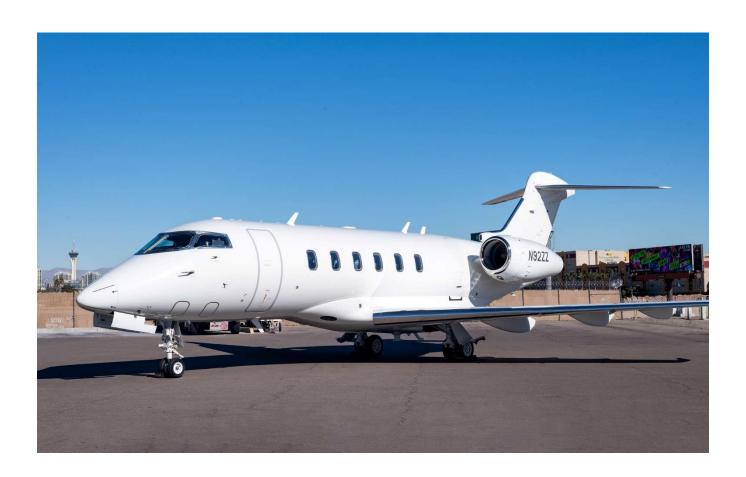

# 2022 Challenger 350 S/N 20912 N92ZZ

**Exterior:** Overall Matterhorn White

Interior: 9 Passenger Configuration

Forward Cabin 4 Single Club Seats

Aft Cabin 2 Single Seats and 3 Place Divan

Lav Belted