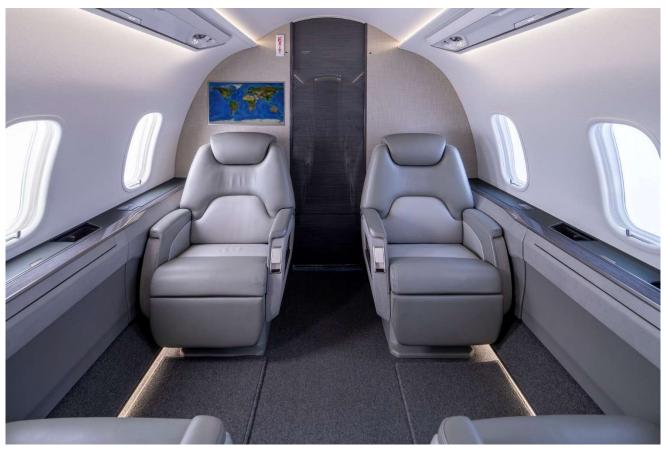

**Exterior:** Overall Matterhorn White

Interior: 9 Passenger Configuration

Forward Cabin 4 Single Club Seats

Aft Cabin 2 Single Seats and 3 Place Divan

Lav Belted