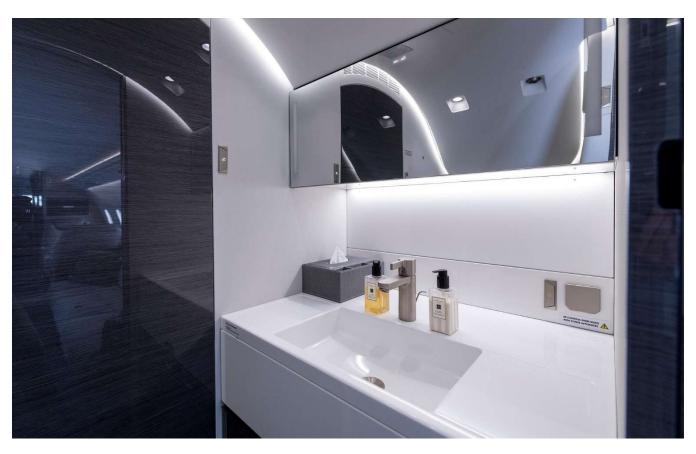

**Exterior:** Overall Matterhorn White

Interior: 9 Passenger Configuration

Forward Cabin 4 Single Club Seats

Aft Cabin 2 Single Seats and 3 Place Divan

Lav Belted