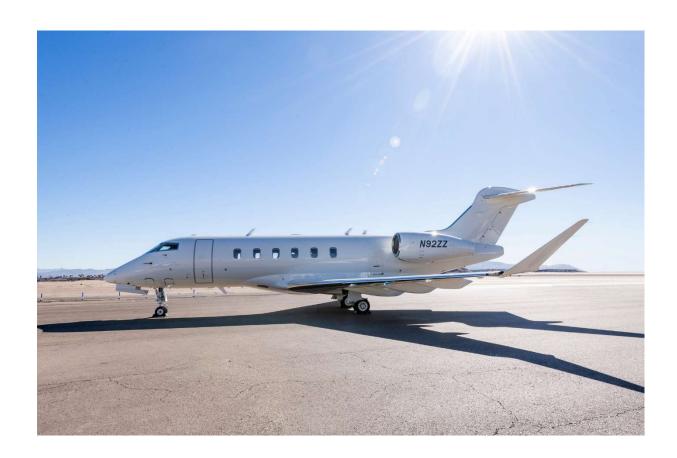

# 2022 Challenger 350 S/N 20912 N92ZZ

**Exterior:** Overall Matterhorn White

Interior: 9 Passenger Configuration

Forward Cabin 4 Single Club Seats

Aft Cabin 2 Single Seats and 3 Place Divan

Lav Belted