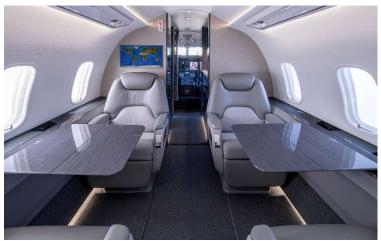

**Exterior:** Overall Matterhorn White

Interior: 9 Passenger Configuration

Forward Cabin 4 Single Club Seats

Aft Cabin 2 Single Seats and 3 Place Divan

Lav Belted