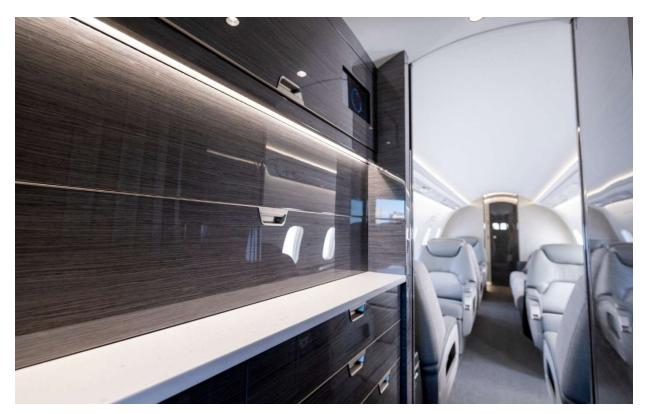

**Exterior:** Overall Matterhorn White

Interior: 9 Passenger Configuration

Forward Cabin 4 Single Club Seats

Aft Cabin 2 Single Seats and 3 Place Divan

Lav Belted