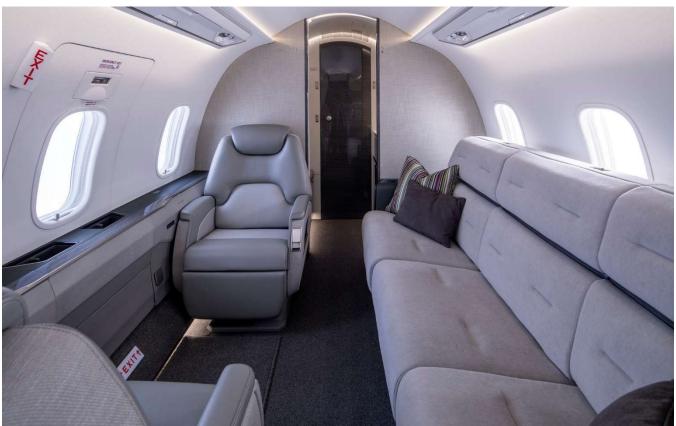

**Exterior:** Overall Matterhorn White

Interior: 9 Passenger Configuration

Forward Cabin 4 Single Club Seats

Aft Cabin 2 Single Seats and 3 Place Divan

Lav Belted