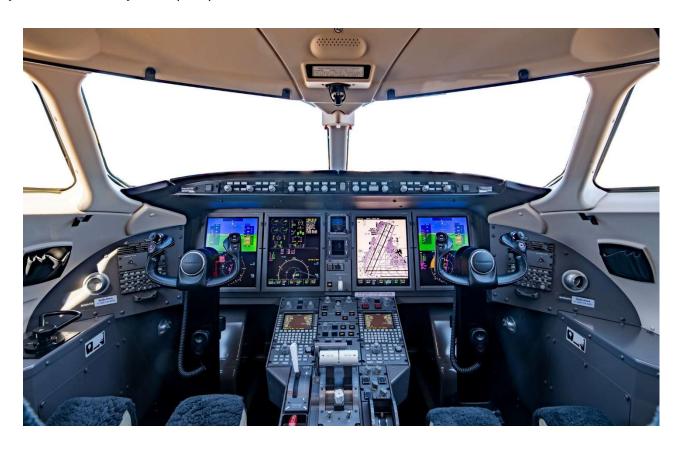

#### Avionics: Rockwell Collins Pro Line 21 Advanced Avionics Suite

Dual ADC-3000 Air Data Computers
Dual IR-600 Inertial Reference Units

Dual FGC-3002 Flight Guidance Computers
Dual FMC-6200 Flight Management System

Dual GPS-4000S GPS (WAAS/LPV)

Dual DME-4000

Triple VHF-4000 Comm

Dual HF-9031A HF w/SELCAL

NAV-4000/4500

DCU-5000 Data Concentrator Unit

RDC-5000 Remote Data Concentrator Unit

Engine Instrument/Crew Alerting System (EICAS)

RTA-4114 Multi-scan Weather Radar Transmitter/Antenna

TDR-94D Transponder w/ ADS-B Out

TSS-4100 (TCAS II with change 7.1)

ALT-4000 Radio Altimeter

Honeywell MKV-A EGPWS (TAWS)

Iridium Transceiver FANS 1/A

Synthetic Vision System (SVS)